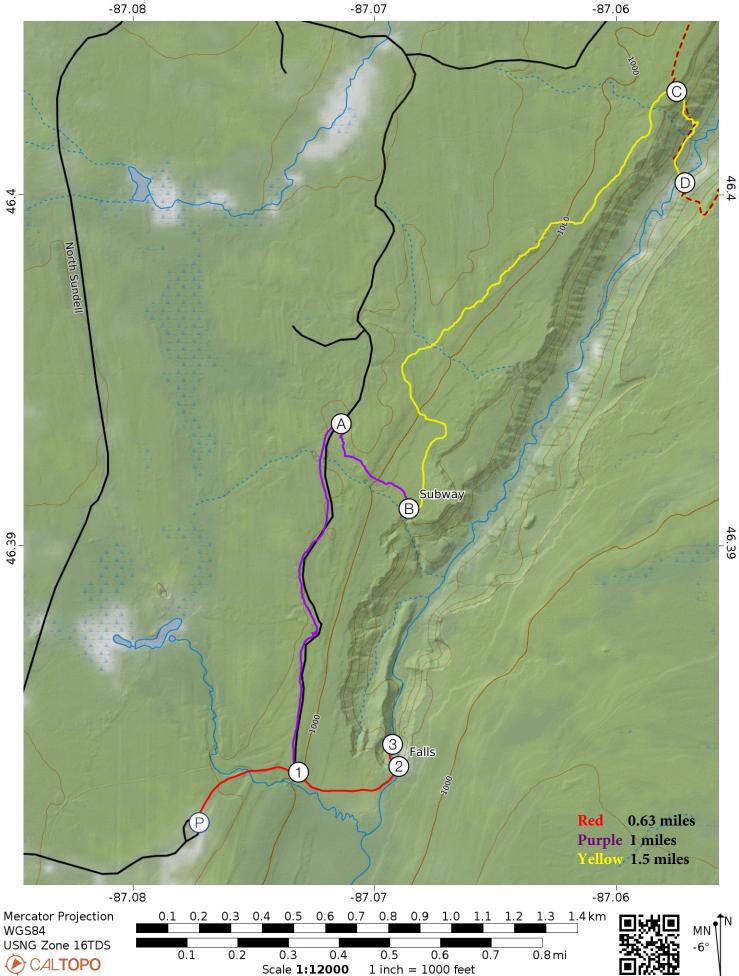

#### Main Falls:

To get to the main falls, start at the trailhead near the parking area (P). After about 0.25 miles you will see the NCT connector trail on your left (1). Continue straight for another 0.3 miles to

arrive at the top viewing platform (2). To the left of this platform starts the stairs down the gorge to the bottom viewing platform (3).

#### Subway:

Take a left at (1) on the NCT Connector Trail. After a few hundred yards you will be following an old two track road north. Follow this road for 0.75 miles. At (A) look for the white markers that lead into the woods east. It may be hard to spot. The exact GPS coordinates to the turn off are 46.3935, -87.0713. Follow the white blazes southeast to arrive at the Subway (B) in 0.25 miles.

## NCT/ Laughing Whitefish River:

For more adventure, continue north on the NCT Connector Trail for 1.25 miles to reach the North Country Trail junction (C). Heading east (your right), you will descend down the cool gorge to the Laughing Whitefish River. There is a neat footbridge over the river (D).